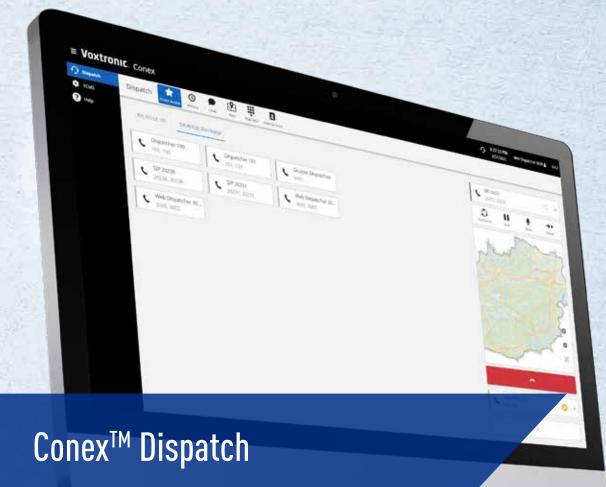

# Voxtronic.

Operator position for operative communication

# Operator position for operative communication

Conex™ Dispatch enables easy and safe operation of all communication equipment even in stressful situations. Conex<sup>™</sup> Dispatch is available as web and desktop application as well as mobile app for Android.

#### Direct access

- All active conversations at a glance
- Individual speed dial
- Quick access to important communication systems such as, company telephony, radio, etc
- Standard and advanced telephony functions (group call, PTT key, monitoring, etc.)