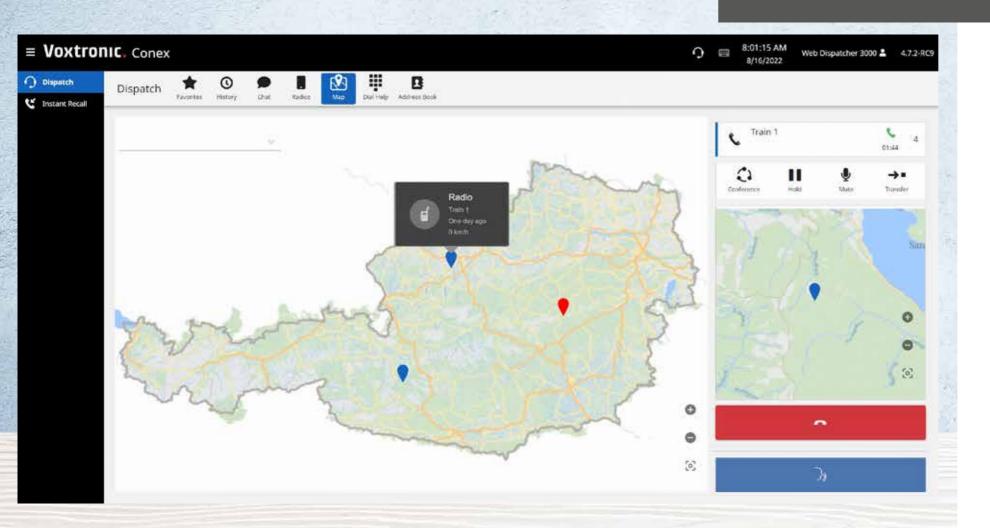

# Voxtronic.



Operator position for operative communication





# Operator position for operative communication

Conex™ Dispatch enables easy and safe operation of all communication equipment even in stressful situations. Conex<sup>™</sup> Dispatch is available as web and desktop application as well as mobile app for Android.



and calls as well as have access to recordings.

Conex<sup>™</sup> Dispatch can interact with communication subscribers at any time, make important announcements

#### Direct access

- All active conversations at a glance
- Individual speed dial
- Quick access to important communication systems such as, company telephony, radio, etc
- Standard and advanced telephony functions (group call, PTT key, monitoring, etc.)

#### Radio View

Operation of single or grouped radio channels.

#### Chat

Sending and receiving of short messages (e.g.: SDS, SMS) and use of text modules.

#### Journal

List of all incoming, outgoing and unanswered calls.

# **GIS** Integration

Direct integration of external geoinformation systems.

# Adressbuch und Whalhilfe

Searchable address book and dial help for ca