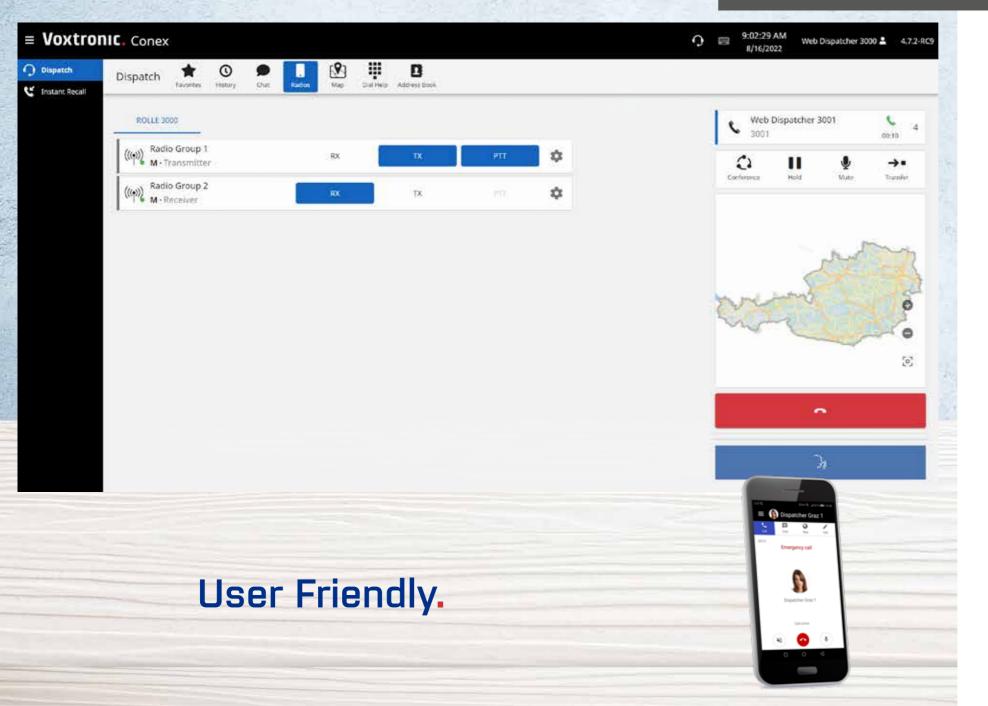

#### Radio View

Operation of single or grouped radio channels.

# Connectivity of radio systems

MCPTT, FRMCS, DMR, TETRA, GSM-R, ED-137 and analog radio. Operation of single or grouped radio channels.

# Benefits

The dispatcher, as the central coordinator, communicates with all task forces and executing agencies, keeping track of all actions. The user friendly interface of Conex™ Dispatch supports fast, reliable and cross-technology communication.