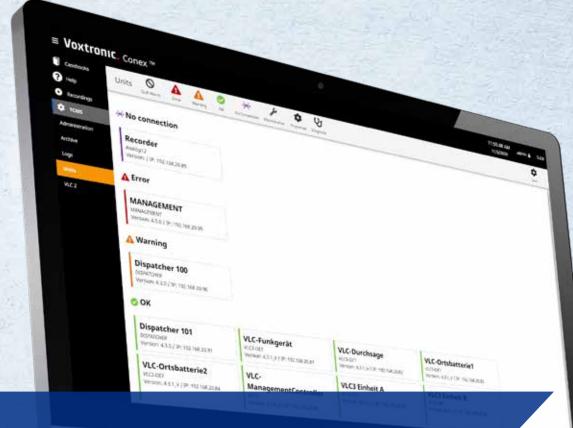

### **Monitoring**

Provides an overview of all monitored components and displays the current operating status.

System messages, user actions and events are logged and clearly displayed.

## Alarm management

Occurring events can be signaled acoustically or visually. These events can be reported to defined targets via e-mail, SNMP trap, SMS, etc.

Conex™ TCMS provides detailed statistics and reports (eg: statistics for conversations, evaluation of technical parameters). For further analysis, the data can be exported