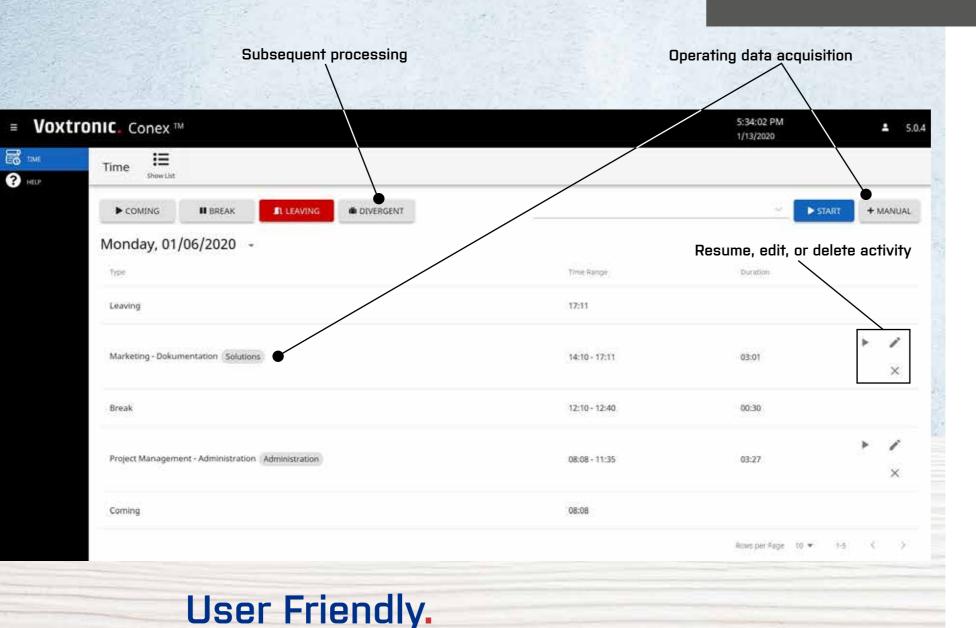

#### Operation time acquisition

The beginning and end of working hours or absences are documented by "COMING" / "LEAVING" using a web application, smartphone app or terminal.

#### Operating data acquisition

Conex $^{\rm IM}$  Time enables the assignment of working hours to cost centers, orders and projects.