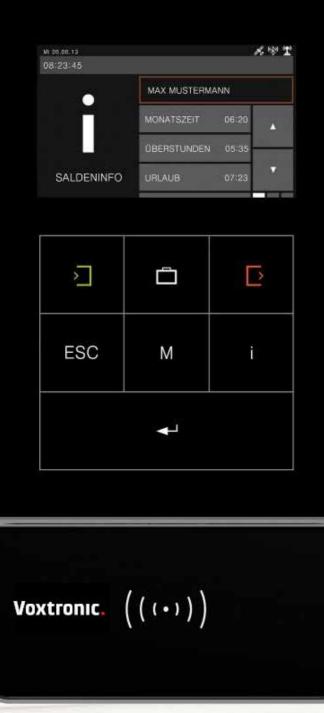

### Multifunctional terminal

Operate<sup>TM</sup> Terminal was specially developed for the requirements of modern operation time acquisitiong, whose users place high demands on a flexible and elegant design.

#### Features

- Touchscreen
- Coming
- Leaving
- Coming or leaving with a reason
- Balance list
- Company logo