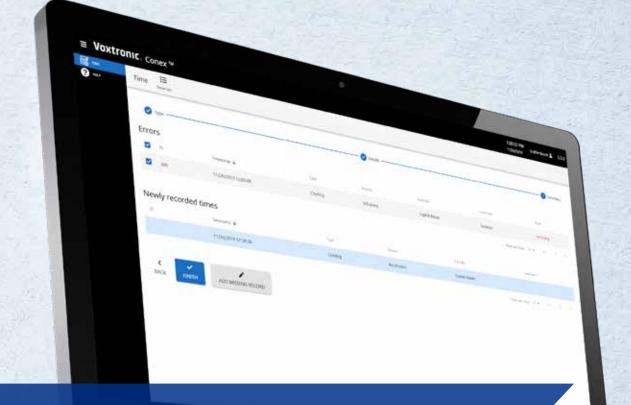

#### Operation time acquisition

The beginning and end of working hours or absences are documented by "COMING" / "LEAVING" using a web application, smartphone app or terminal.

#### Operating data acquisition

Conex $^{\rm IM}$  Time enables the assignment of working hours to cost centers, orders and projects.