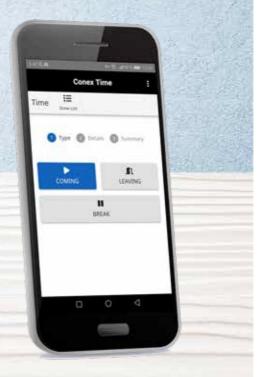

# Recording of working hours for employees and externals

The recording of working hours are made via web application, smartphone app or terminal. Integration options for electronic logbook or production data acquisition are included.