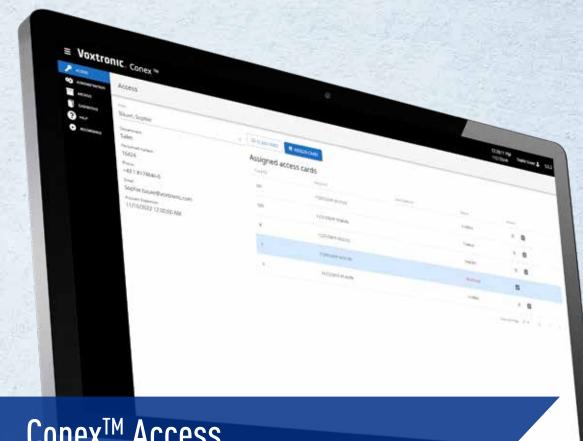

# **Conex™ Access**

Access control, video surveillance, time and attendance, visitor management

# Access, time track and visitor management

Regardless of the size of the company, only authorized persons may enter certain rooms. At the same time, visitors should receive easy and comfortable access.

# Online and offline administration of lockings

Management of locks and keys, access management and flexible authorization.

- Time zone plan
- Working schedules
- Public holidays
- Vacation