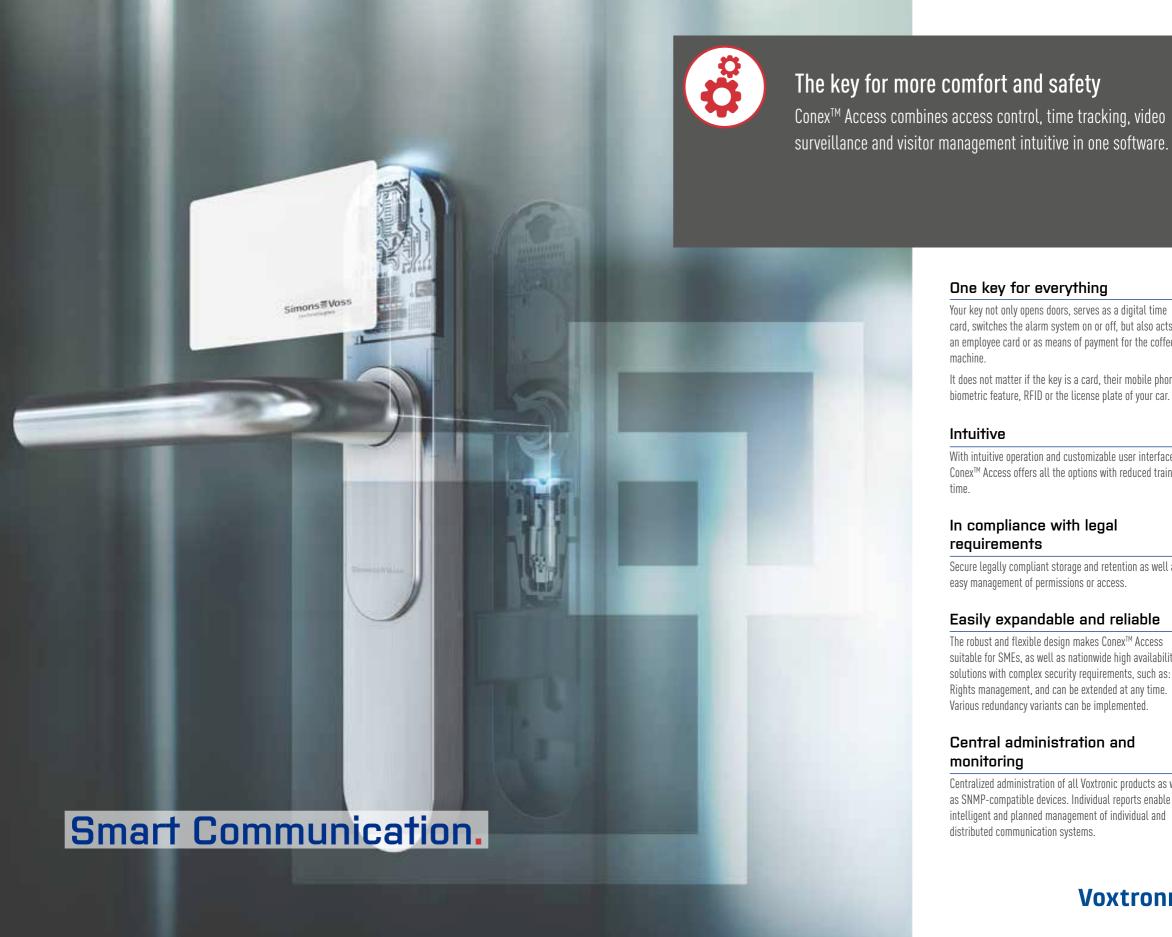

# One key for everything

Your key not only opens doors, serves as a digital time card, switches the alarm system on or off, but also acts as an employee card or as means of payment for the coffee machine.

# Digital locking systems

- Access control in every door
- Simple and non-destructive installation in every door
- Suitable for rental properties
- Wiring-free direct networking

# Mechatronic systems

- Smart key, also available online
- Robust weatherproof, vandalism insensitive
- Low maintenance, as no battery is installed in the door

Conex<sup>™</sup> Access protects operating systems and security areas by automated recording and documentation of adverse events in real time. Movements of people and cargo are constantly analyzed with regard to direction and frequency.